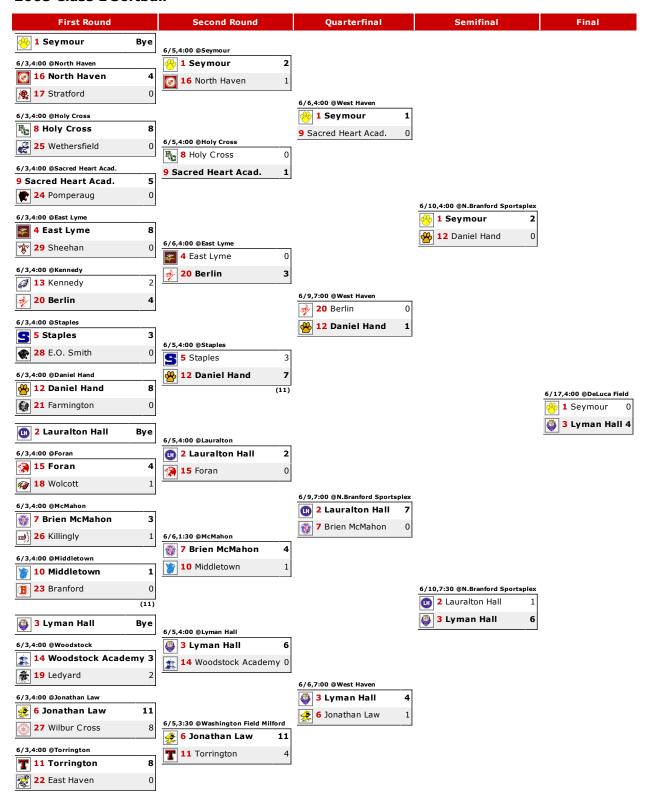

## **CIAC TOURNAMENT BRACKET**

## 2003 Class L Softball

## 2003 Class L Softball Rankings

| SCHOOL/TOWN        | RATING | PCT   | WON | LOST | TIED | TIEBREAKER |
|--------------------|--------|-------|-----|------|------|------------|
| Seymour            | 1      | 1.000 | 20  | 0    | 0    |            |
| Lauralton Hall     | 2      | .947  | 18  | 1    | 0    |            |
| Lyman Hall         | 3      | .900  | 18  | 2    | 0    |            |
| East Lyme          | 4      | .800  | 16  | 4    | 0    | By Lot     |
| Staples            | 5      | .800  | 16  | 4    | 0    | By Lot     |
| Jonathan Law       | 6      | .789  | 15  | 4    | 0    |            |
| Brien McMahon      | 7      | .750  | 15  | 5    | 0    | By Lot     |
| Holy Cross         | 8      | .750  | 15  | 5    | 0    | By Lot     |
| Sacred Heart Acad. | 9      | .750  | 15  | 5    | 0    | By Lot     |
| Middletown         | 10     | .737  | 14  | 5    | 0    |            |
| Torrington         | 11     | .700  | 14  | 6    | 0    | By Lot     |
| Daniel Hand        | 12     | .700  | 14  | 6    | 0    | By Lot     |
| Kennedy            | 13     | .650  | 13  | 7    | 0    | By Lot     |
| Woodstock Academy  | 14     | .650  | 13  | 7    | 0    | By Lot     |
| Foran              | 15     | .650  | 13  | 7    | 0    | By Lot     |
| North Haven        | 16     | .600  | 12  | 8    | 0    | By Lot     |
| Stratford          | 17     | .600  | 12  | 8    | 0    | By Lot     |
| Wolcott            | 18     | .600  | 12  | 8    | 0    | By Lot     |
| Ledyard            | 19     | .579  | 11  | 8    | 0    |            |
| Berlin             | 20     | .556  | 10  | 8    | 0    |            |
| Farmington         | 21     | .526  | 10  | 9    | 0    | By Lot     |
| East Haven         | 22     | .526  | 10  | 9    | 0    | By Lot     |
| Branford           | 23     | .500  | 10  | 10   | 0    |            |
| Pomperaug          | 24     | .450  | 9   | 11   | 0    |            |
| Wethersfield       | 25     | .444  | 8   | 10   | 0    |            |
| Killingly          | 26     | .400  | 8   | 12   | 0    | By Lot     |
| Wilbur Cross       | 27     | .400  | 8   | 12   | 0    | By Lot     |
| E.O. Smith         | 28     | .400  | 8   | 12   | 0    | By Lot     |
| Sheehan            | 29     | .400  | 8   | 12   | 0    | By Lot     |